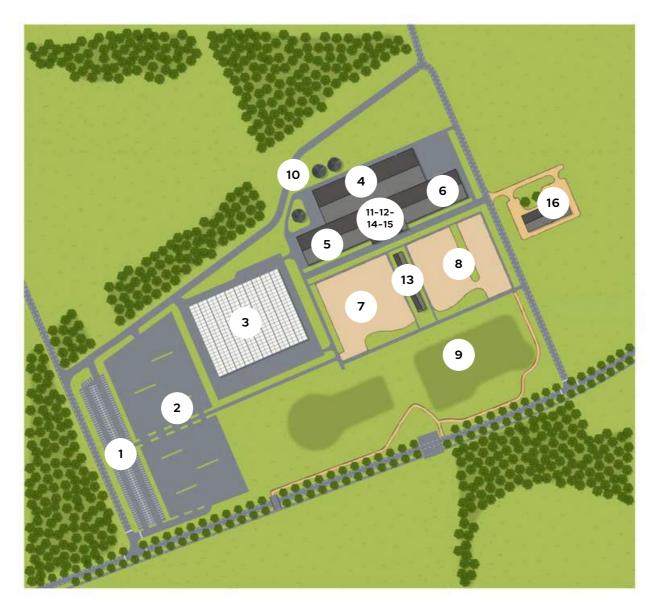

### **FLOOR PLAN**

- 1. Car parking (outdoor)
- 2. Truck parking
- 3. Stables
- 4. Arena North (indoor)
- 5. Vianova arena (indoor)
- 6. EquiHome arena (indoor)
- 7. Milestone Farm arena(outdoor)
- 8. Barnbridge Arena (outdoor7/8 indoor season car parking)

- 9. Grass arenas
- 10. Lunge pens
- 11. Show office (ground floor)
- 12. Catering (ground floor)
- 13. Pavilion with VIP area
- 14. Meeting room (1st floor)
- 15. Lounge/Sociëteit (1st floor)
- 16. Emmers Equestrian