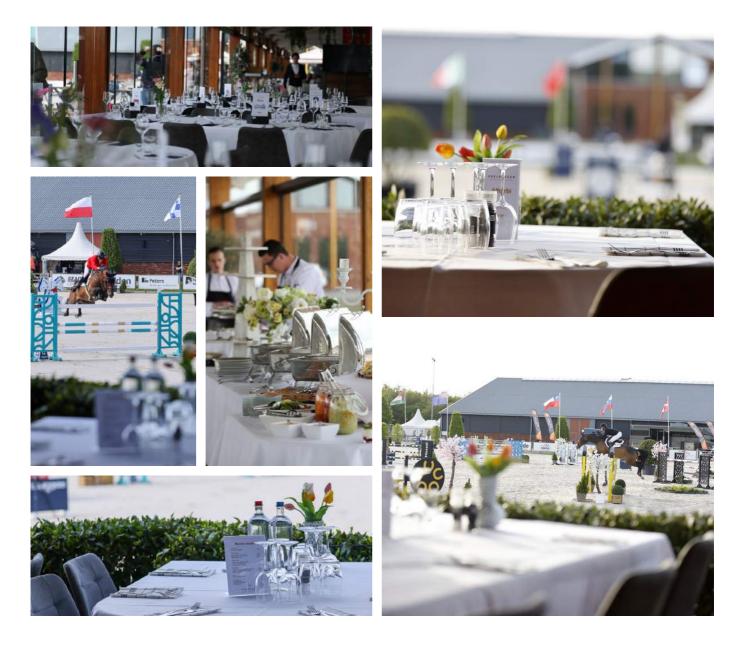

### **VIP PACKAGE**

#### VIP SESSION TICKET (price per day, excl. VAT)

- VIP-lounge access and seating at a reserved table
- · Gourmet enjoyment including lunch, dinner and drinks

Per person, 2 sessions: €125, - (lunch & dinner)

Per person, 1 sessions: €75, - (lunch or dinner)

For reservations, contact horeca@peelbergen.eu

For last minute reservations, ask the staff at the bar for the possibilities.