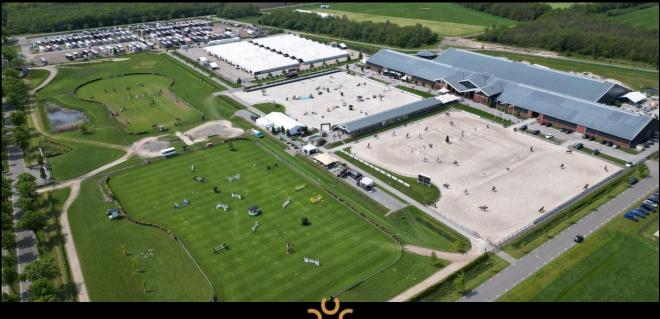

### **FLOOR PLAN**

- 1. Car parking (outdoor)
- 2. Truck parking
- 3. Stables
- 4. Arena North (indoor)
- 5. Vianova arena (indoor)
- 6. EquiHome arena (indoor)
- 7. Milestone Farm arena(outdoor)
- 8. Barnbridge Arena (outdoor7/8 indoor season car parking)

- 9. Grass arenas
- 10. Lunge pens
- 11. Show office (ground floor)
- 12. Catering (ground floor)
- 13. Pavilion with VIP area
- 14. Meeting room (1st floor)
- 15. Lounge/Sociëteit (1st floor)
- 16. Emmers Equestrian

#### Facilities for horses

- Restaurant
- Club lounge
- VIP lounge
- Meeting rooms
- Indoor terrace
- Covered outdoor terrace Car parking
- Truck parking

- 3 indoor arenas
- 3 outdoor arenas
- 2 grass arenas
- 3 lunge pens
- 560 stables
- 250 hectares of (show)grounds Equiduct
- Hacking opportunities