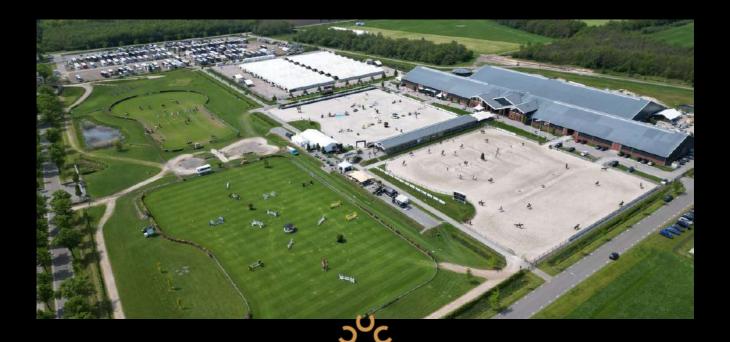

## PEELBERGEN MAP

- 1. Car parking (outdoor)
- 2. Truck parking
- 3. Stables
- 4. Arena North (indoor)
- 5. Vianova arena (indoor)
- 6. EquiHome arena (indoor)
- 7. Milestone Farm arena(outdoor)
- 8. Barnbridge Arena (outdoor7/8 indoor season car parking)

- 9. Grass arenas
- 10. Lunge pens
- 11. Show office (ground floor)
- 12. Catering (ground floor)
- 13. Pavilion with VIP area
- 14. Meeting room (1st floor)
- 15. Lounge/Sociëteit (1st floor)
- 16. Emmers Equestrian