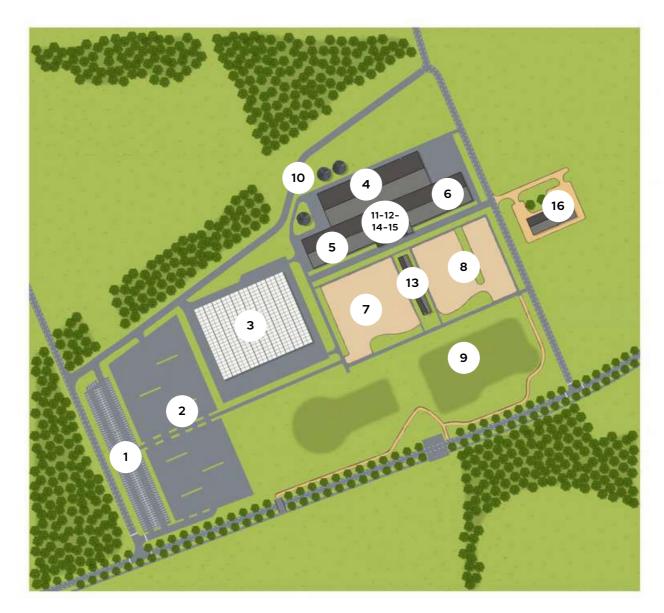

## PEELBERGEN MAP

- 1. Car parking (outdoor)
- 2. Truck parking
- 3. Stables
- 4. Arena North (indoor)
- 5. Vianova arena (indoor)
- 6. EquiHome arena (indoor)
- 7. Milestone Farm arena(outdoor)
- 8. Barnbridge Arena (outdoor7/8 indoor season car parking)

- 9. Grass arenas
- 10. Lunge pens
- 11. Show office (ground floor)
- 12. Catering (ground floor)
- 13. Pavilion with VIP area
- 14. Meeting room (1st floor)
- 15. Lounge/Sociëteit (1st floor)
- 16. Emmers Equestrian