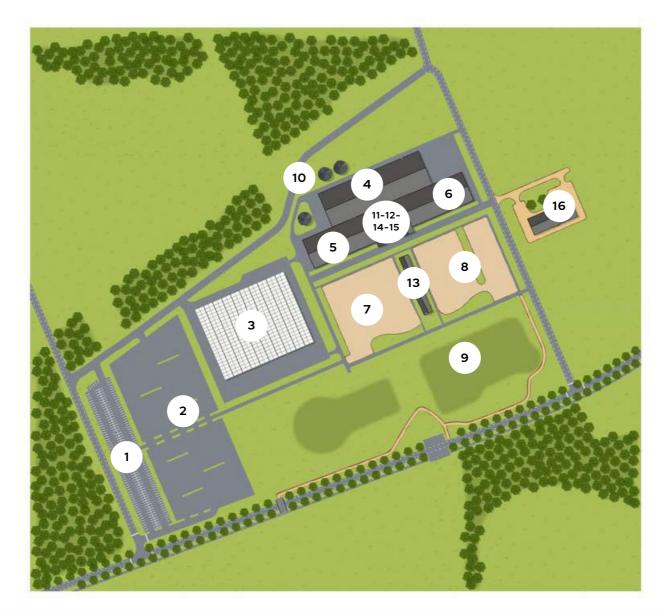

## **FLOOR PLAN**

- 1. Car parking (outdoor)
- 2. Truck parking
- 3. Stables
- 4. Arena North (indoor)
- 5. Vianova arena (indoor)
- 6. EquiHome arena (indoor)
- 7. Milestone Farm arena(outdoor)
- 8. Barnbridge Arena (outdoor7/8 indoor season car parking)

- 9. Grass arenas
- 10. Lunge pens
- 11. Show office (ground floor)
- 12. Catering (ground floor)
- 13. Pavilion with VIP area
- 14. Meeting room (1st floor)
- 15. Lounge/Sociëteit (1st floor)
- 16. Emmers Equestrian