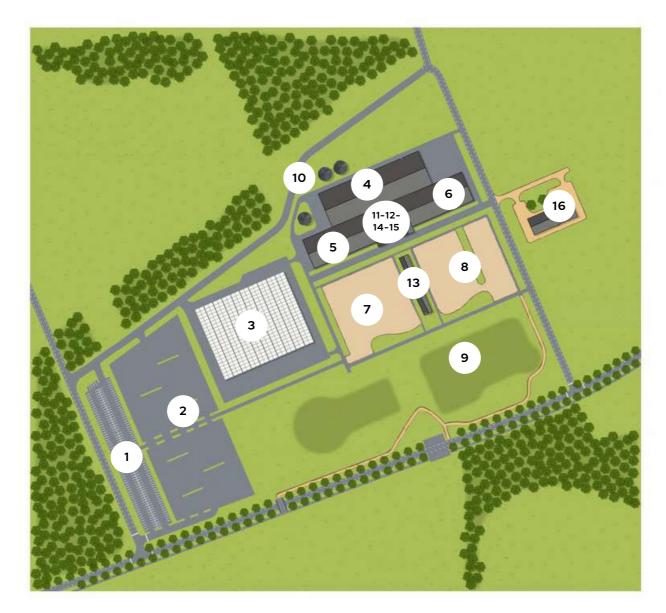

## **FLOOR PLAN**

- 1. Car parking (outdoor)
- 2. Truck parking
- 3. Stables
- 4. Arena North (indoor)
- 5. Vianova arena (indoor)
- 6. EquiHome arena (indoor)
- 7. Milestone Farm arena(outdoor)
- 8. Barnbridge Arena (outdoor7/8 indoor season car parking)

- 9. Grass arenas
- 10. Lunge pens
- 11. Show office (ground floor)
- 12. Catering (ground floor)
- 13. Pavilion with VIP area
- 14. Meeting room (1st floor)
- 15. Lounge/Sociëteit (1st floor)
- 16. Emmers Equestrian